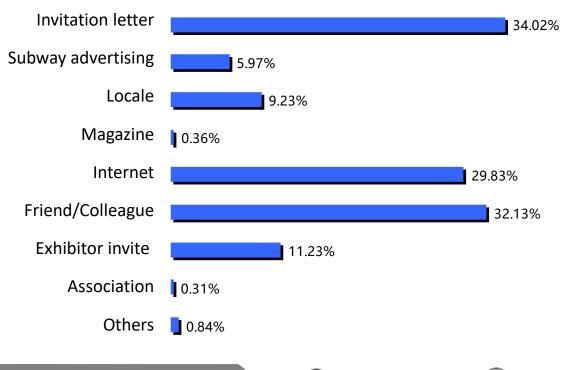

O
 O
 O
 O
 O
 O
 O
 O
 O
 O
 O
 O
 O
 O
 O
 O
 O
 O
 O
 O
 O
 O
 O
 O
 O
 O
 O
 O
 O
 O
 O
 O
 O
 O
 O
 O
 O
 O
 O
 O
 O
 O
 O
 O
 O
 O
 O
 O
 O
 O
 O
 O
 O
 O
 O
 O
 O
 O
 O
 O
 O
 O
 O
 O
 O
 O
 O
 O
 O
 O
 O
 O
 O
 O
 O
 O
 O
 O
 O
 O
 O
 O
 O
 O
 O
 O
 O
 O
 O
 O
 O
 O
 O
 O
 O
 O
 O
 O
 O
 O
 O
 O
 O
 O
 O
 O
 O
 O
 O
 O
 O
 O
 O
 O
 O
 O
 O
 O
 O
 O





## (<sup>\_</sup>) Visitor Data

#### **1.Visitor Analysis**

According to the statistics provided by the third party EastFair: 18268 trade visitors visited CISILE 2018 with the scan record of 25916 person times, in which 15589 were from China and 2679 were from overseas.



#### **2.Visitor Statistics**



数据来源: EastFair 展会现场管理系统



(**e**) www.cisile.com.cn





#### 3. Visitor Registration Form

#### A. How do you know CISILE ?



**()** 010-62928975





#### B. Purpose of visit



#### C. What is your character in your purchase



#### D. The character of your work





#### E. Please indicate the character of your company

| Research institutions              |             |
|------------------------------------|-------------|
| Colleges and universities          |             |
| Laboratory                         |             |
| Biology/Chemistry/Pharmacy         |             |
| Factory                            |             |
| Environmental protection           |             |
| Food processing                    |             |
| Medical treatments                 |             |
| Automotive electronics             | 1.0         |
| Government departments/Association | 1.          |
| Manufacture/Pr