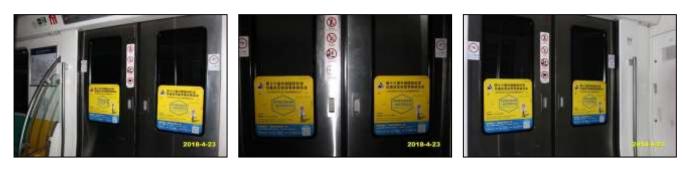

#### 1. Subway Advertising

- · Location: Beijing Subway Lines
- Duration: 34 Days