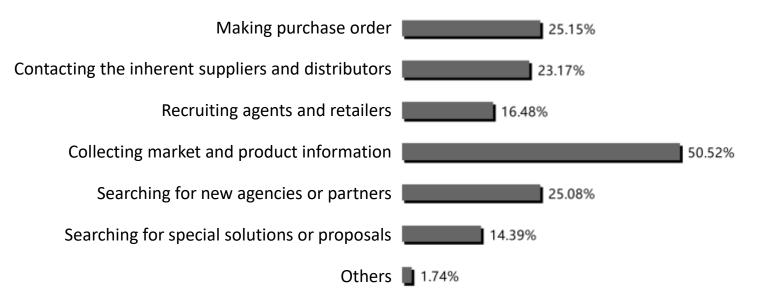

O
 O
 O
 O
 O
 O
 O
 O
 O
 O
 O
 O
 O
 O
 O
 O
 O
 O
 O
 O
 O
 O
 O
 O
 O
 O
 O
 O
 O
 O
 O
 O
 O
 O
 O
 O
 O
 O
 O
 O
 O
 O
 O
 O
 O
 O
 O
 O
 O
 O
 O
 O
 O
 O
 O
 O
 O
 O
 O
 O
 O
 O
 O
 O
 O
 O
 O
 O
 O
 O
 O
 O
 O
 O
 O
 O
 O
 O
 O
 O
 O
 O
 O
 O
 O
 O
 O
 O
 O
 O
 O
 O
 O
 O
 O
 O
 O
 O
 O
 O
 O
 O





## (<sup>\_</sup>) Visitor Data

#### **1.Visitor Analysis**

According to the statistics provided by the third party EastFair: 18268 trade visitors visited CISILE 2018 with the scan record of 25916 person times, in which 15589 were from China and 2679 were from overseas.



#### **2.Visitor Statistics**



数据来源: EastFair 展会现场管理系统



(**e**) www.cisile.com.cn





#### 3. Visitor Registration Form

#### A. How do you know CISILE ?



**()** 010-62928975





#### B. Purpose of visit



#### C. What is your character in your purchase



#### D. The character of your work





#### E. Please indicate the character of your company

| Research institutions              |             |
|------------------------------------|-------------|
| Colleges and universities          |             |
| Laboratory                         |             |
| Biology/Chemistry/Pharmacy         |             |
| Factory                            |             |
| Environmental protection           |             |
| Food processing                    |             |
| Medical treatments                 |             |
| Automotive electronics             | 1.0         |
| Government departments/Association | 1.          |
| Manufacture/Processing industry    |             |
| Energy/Metallu