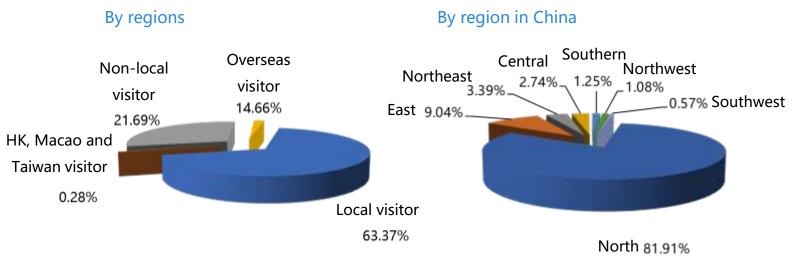

#### **1.Visitor Analysis**

According to the statistics provided by the third party EastFair: 18268 trade visitors visited CISILE 2018 with the scan record of 25916 person times, in which 15589 were from China and 2679 were from overseas.