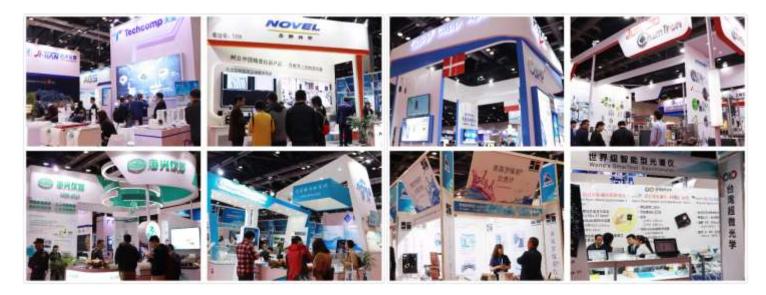

**POST SHOW REPORT** 

CISILE 2018 which took place in Beijing · China National Convention Center on 21-23 April 2018 was organized by China Instrument Manufacture Association, supported by China Machinery Industry Federation and China Entry-Exit Inspection and Quarantine Association. With the exhibition area of 25,000 m<sup>2</sup>, the 3 days event hosted 18268 trade visitors and 603 exhibitors in which 2679 visitors and 108 exhibitors were from overseas.

**603** 

**Exhibit** area 25000 m<sup>2</sup>

18268

CISILE 2018 gathered famous companies worldwide like Focused Photonics Inc, ESPEC Shanghai, Beijing Beifen-Ruili, INESA, NOVEL Optics, Dalian Elite, Techcomp, Sairem S.A.S, Cell Scale Biomaterials Testing, the Tintometer Group etc from countries including China, USA, Canada, France, Japan, UK, Korea. The exhibition showed wide variety of laboratory, analytical, optical, life science instrument; parts; consumables and accessories.