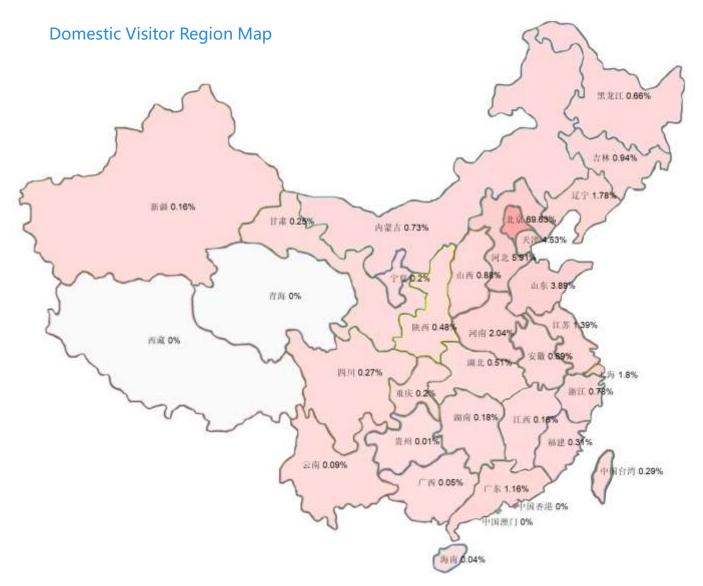

#### **1.Visitor Analysis**

According to the statistics provided by the third party EastFair: 18268 trade visitors visited CISILE 2018 with the scan record of 25916 person times, in which 15589 were from China and 2679 were from overseas.