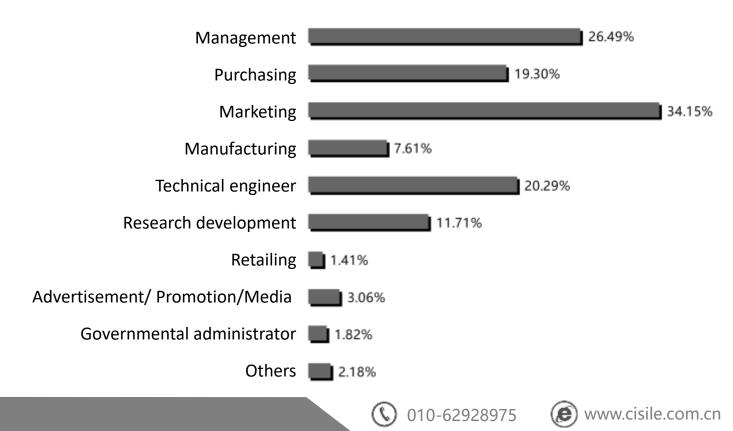

O
 O
 O
 O
 O
 O
 O
 O
 O
 O
 O
 O
 O
 O
 O
 O
 O
 O
 O
 O
 O
 O
 O
 O
 O
 O
 O
 O
 O
 O
 O
 O
 O
 O
 O
 O
 O
 O
 O
 O
 O
 O
 O
 O
 O
 O
 O
 O
 O
 O
 O
 O
 O
 O
 O
 O
 O
 O
 O
 O
 O
 O
 O
 O
 O
 O
 O
 O
 O
 O
 O
 O





## (<sup>\_</sup>) Visitor Data

#### **1.Visitor Analysis**

According to the statistics provided by the third party EastFair: 18268 trade visitors visited CISILE 2018 with the scan record of 25916 person times, in which 15589 were from China and 2679 were from overseas.



#### **2.Visitor Statistics**



数据来源: EastFair 展会现场管理系统



(**e**) www.cisile.com.cn





#### 3. Visitor Registration Form

#### A. How do you know CISILE ?



**()** 010-62928975





#### B. Purpose of visit



#### C. What is your character in your purchase



#### D. The character of your work





#### E. Please indicate the character of your company

| Research institutions              |             |
|------------------------------------|-------------|
| Colleges and universities          |             |
| Laboratory                         |             |
| Biology/Chemistry/Pharmacy         |             |
| Factory                            |             |
| Environmental protection           |             |
| Food processing                    |             |
| Medical treatments                 |             |
| Automotive electronics             | 1.0         |
| Government departments/Association | 1.          |
| Manufacture/Processing industry    |             |
| Energy/Metallurgy                  | <b></b> 1.2 |
| Detection/Supervision              |             |