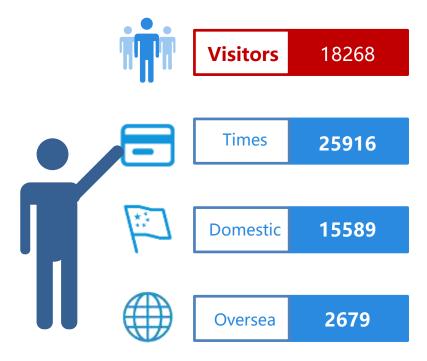

#### **1.Visitor Analysis**

According to the statistics provided by the third party EastFair: 18268 trade visitors visited CISILE 2018 with the scan record of 25916 person times, in which 15589 were from China and 2679 were from overseas.